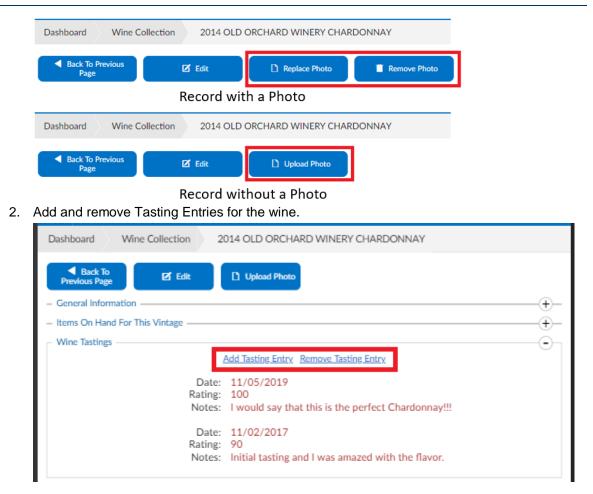

- Once the record is saved, it is then displayed in **Read Mode**. In read mode you can only do the following:
  - 1. Add, replace, remove Photo

• Click on the **Back To Previous Page Button** to go back to the list of wines. The new wine record you created will now be displayed in that list.

• Click on the Edit Button to put the record in Edit Mode.

| ✓ Back<br>Previous Pa | lo<br>ige | 🗹 Edit          | D Upload Photo |                   |      |
|-----------------------|-----------|-----------------|----------------|-------------------|------|
| Dashboard             | > w       | fine Collection | 2014 OLD ORCHA | RD WINERY CHARDON | INAY |

• The Edit Mode also has the Remove Button for you to delete it from the system.

| Dashboard                  | Wi | ne Collection | 2014 OLD ORCHAR | RD WINERY CHARDONNAY |
|----------------------------|----|---------------|-----------------|----------------------|
| ✓ Back Te<br>Previous Page |    | ✓ Save        | T Delete        |                      |