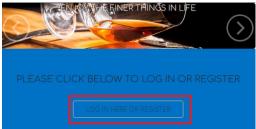

# Logging In

Please note that MY WINE CELLAR can be used on Desktop/Laptops, Tablets or Mobile Phones.

 To login to your very own My Wine Cellar - go to www.mywinecellar.com.au Click LOG IN HERE OR REGISTER Button. Your login details will be your VIP number and email you registered with.