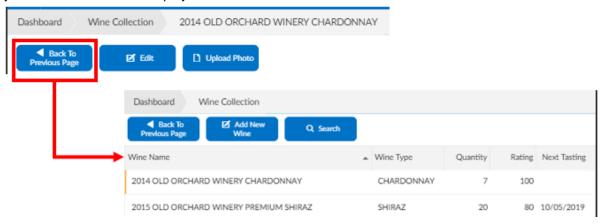

- Once the record is saved, it is then displayed in **Read Mode**. In read mode you can only do the following:
  - 1. Add, replace, remove Photo

• Click on the **Back To Previous Page Button** to go back to the list of wines. The new wine record you created will now be displayed in that list.