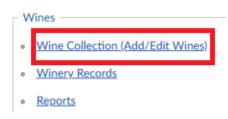

### Adding A New Wine Record

• Click on the Wine Collection (Add/Edit Wines) Link from the Dashboard.

• The Wine Collection Folder comes up.

This contains all wines that you will enter and maintain in the system.